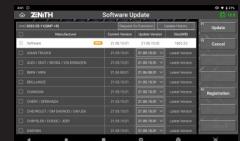

Mode: Z5 offers a fast and intuitive graphing mode which instantly self-adjusts maximum and minimum scale, enabling the users to observe and compare live data more efficiently.

Smart Update: Z5 offers a quick and easy software update process with its strong network connectivity. Previous or latest software versions for each carline can be quickly downloaded directly from the server, as per the user's preference.