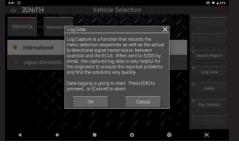

#### Data Log & Feedback System:

In a case of communication or function error, a user can log the bi-directional data transmission between the tool and vehicle control systems. This log can be sent to the software development team via the log capture & transfer function. The data log files received will be analyzed, feedback will be passed on, and a patch file update provided, if necessary, often within 24 hours of receiving the report, during working days. (Exceptions may apply).