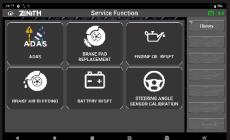

Service Function: Time is money. Z5 offers shortcuts to the most frequently used functions in the workshops to save time for technicians to navigate through the original menu layout.

**Fast & Responsive Graphing** 