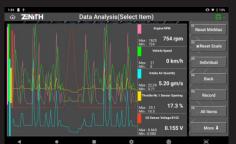

Mode: Z5 offers a fast and intuitive graphing mode which instantly self-adjusts maximum and minimum scale, enabling the users to observe and compare live data more efficiently.

Smart Update: Z5 offers a quick and easy software update process with its strong network connectivity. Previous or latest software versions for each carline can be quickly downloaded directly from the server, as per the user's preference.