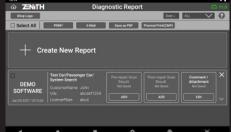

#### Pre & Post Diagnostic Report:

Z5 offers easy creation of diagnostic report with Pre-scan and Post-scan result. Not only you can save the reports as a PDF file in the internal/external memory, with the help of its advanced network connectivity, you can print the report directly with a wireless printer or send them to a desired E-mail address.

**Post Diagnostic Report:** An intuitively designed diagnostic report function for fast and easy creation of the report on pre and post scan results.

**Lightweight, Robust Design:** Compact, yet rugged. Ergonomic size to hold in one hand for long periods of time. Zenith Z5 is a light weight scan tool (680g or 1.5 lbs) with sleek, ruggedized design.