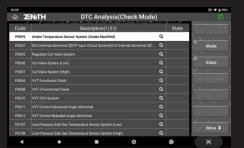

J2534 Pass-thru: 'System Search' option automatically scans all the vehicle systems, reports fault codes, and provides access to advanced diagnostic functions in each system detected.

Full Text Description: No more acronyms and cutting of significant texts. Z5 offers the long-text DTC descriptions in full screen, so you get all the information you need.