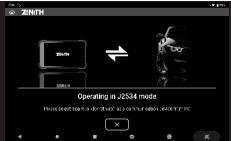

**Service Function:** Diagnostic software programmed by engineers with automotive technicians in mind. Regular and urgent on-demand software updates bring diagnostic confidence to the user.

**J2534 Pass-thru:** Zenith Z5 functions as a J2534 'Pass-Thru' device for programming the ECUs for multiple carlines.