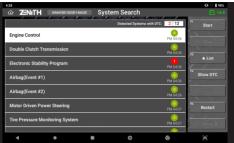

**Quick System Search:** 'System Search' option automatically scans all the vehicle systems, reports fault codes, and provides access to advanced diagnostic functions in each system detected.

Auto Selection: Zenith Z5 offers option to automatically detect the vehicle information including the VIN number, model year, model name, engine type, and other necessary information that are retrieved.