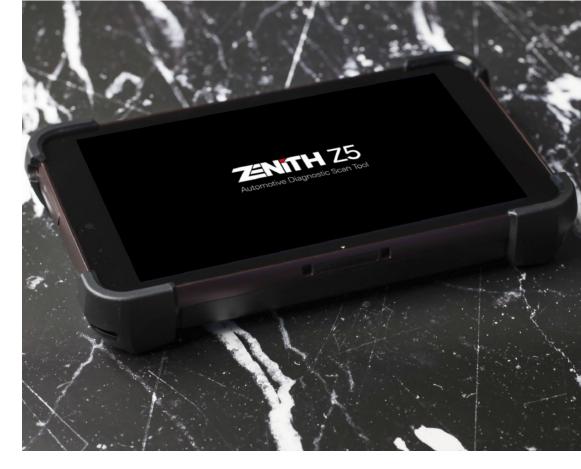

# Zenith Z5 - Powerful and compact scan tool

Introducing the new autmotive diagnostic scan tool of EZDS, that combines of their vast diagnostics software and world's best industrial tablet to create a powerful and trusty automotive diagnostic scanner. The Z5 will give you a diagnostic confidence.

## **DIAGNOSTIC**

Simple, Yet Intuitive Layout: Zenith Z5 offers a simple iconic main menu for easier and quick access to desired functions. With 3 available display modes, the user can customize the theme and button locations.