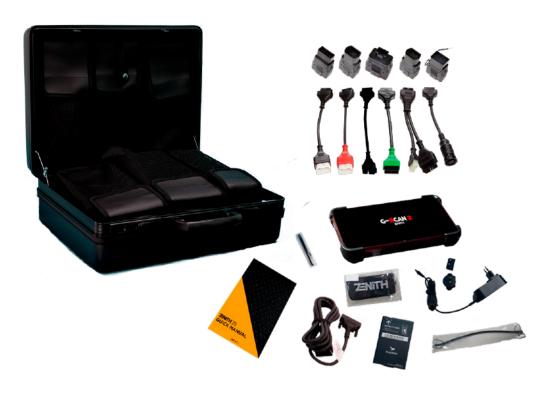

### **Deluxe kit**

1 year warranty / 2 year of actualizations.

- Z<sub>5</sub> Carrying Case.
- Toyota 17 + 1P square
- Toyota 17P Round
- Honda/acura 3P
- Mazda **17**P
- Subaru 9P
- Mitsubishi/Hyundai 12+16P
- Kia 20P A Type

- Kia 20P B Type
- Hyundai kia keyless
- Nissan 14P
- Daewoo 12P
- Ssangyong 14P
- BMW 20P
- -Audi/VW 4P