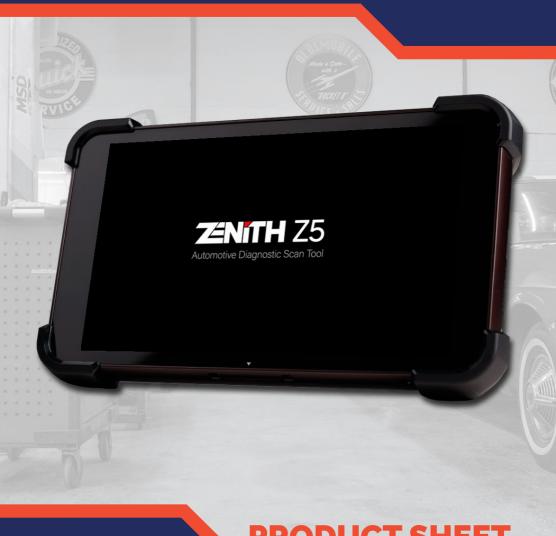

# PRODUCT SHEET

Automotive diagnostic scanner **ZENITH 25** 

# Zenith Z5 - Powerful and compact scan tool

Introducing the new autmotive diagnostic scan tool of EZDS, that combines of their vast diagnostics software and world's best industrial tablet to create a powerful and trusty automotive diagnostic scanner. The Z5 will give you a diagnostic confidence.