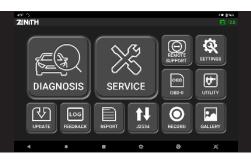

## **DIAGNOSTIC**

Simple, Yet Intuitive Layout: Zenith Z5 offers a simple iconic main menu for easier and quick access to desired functions. With 3 available display modes, the user can customize the theme and button locations.

Service Function: Time is money. Z5 offers shortcuts to the most frequently used functions in the workshops to save time for technicians to navigate through the original menu layout.

**Fast & Responsive Graphing** 