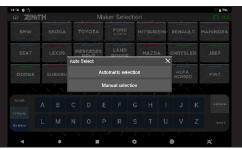

**Quick System Search:** 'System Search' option automatically scans all the vehicle systems, reports fault codes, and provides access to advanced diagnostic functions in each system detected.

Auto Selection: Zenith Z5 offers option to automatically detect the vehicle information including the VIN number, model year, model name, engine type, and other necessary information that are retrieved.