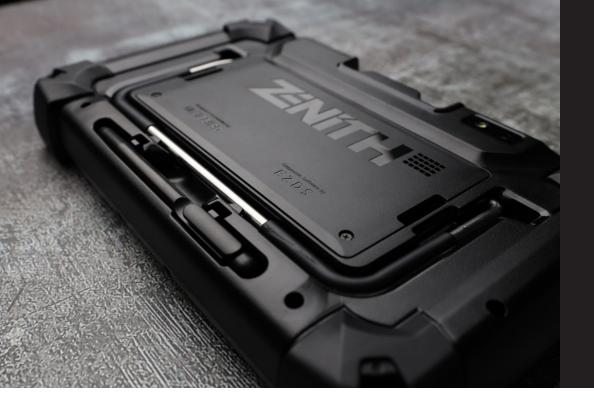

**Post Diagnostic Report:** An intuitively designed diagnostic report function for fast and easy creation of the report on pre and post scan results.

**Lightweight, Robust Design:** Compact, yet rugged. Ergonomic size to hold in one hand for long periods of time. Zenith Z5 is a light weight scan tool (680g or 1.5 lbs) with sleek, ruggedized design.